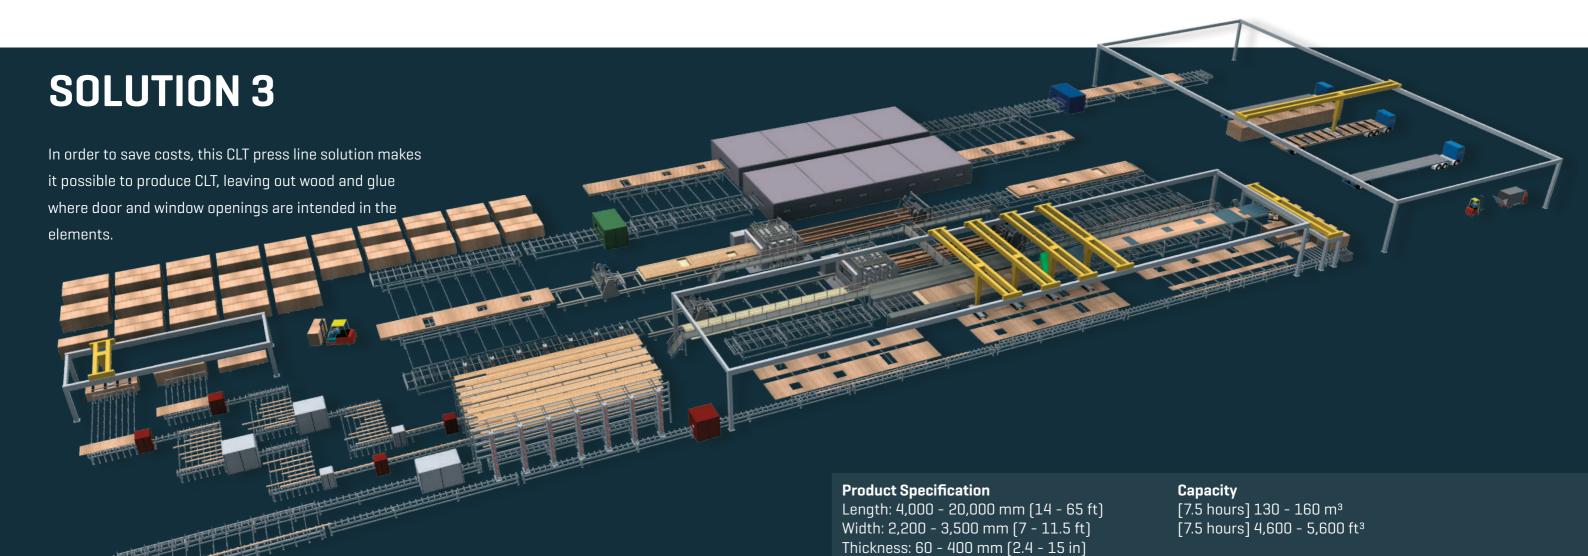

# CLT system **solutions**

# **Project** Engineering

Kallesoe Machinery is a full service, engineering and manufacturing company specializing in the wood industry. We have 50 years' experience in machine production and customized solutions for our customers all around the world.

Complete lines for production of CLT are our core expertise.

Whether your project involves establishing a new production line, upgrading an existing process, or scaling up your current plant, Kallesoe Machinery has the expertise to produce solutions that are right for the job.

## Tailored **solutions**

We focus on your individual production requirements that match your required capacity levels and investment.

With the laminating high frequency press as the centerpiece, Kallesoe Machinery plans and composes the production line that is ideal for you.

The solutions meets your requirements for capacity and durability, with high quality standards and the latest advances in technology.