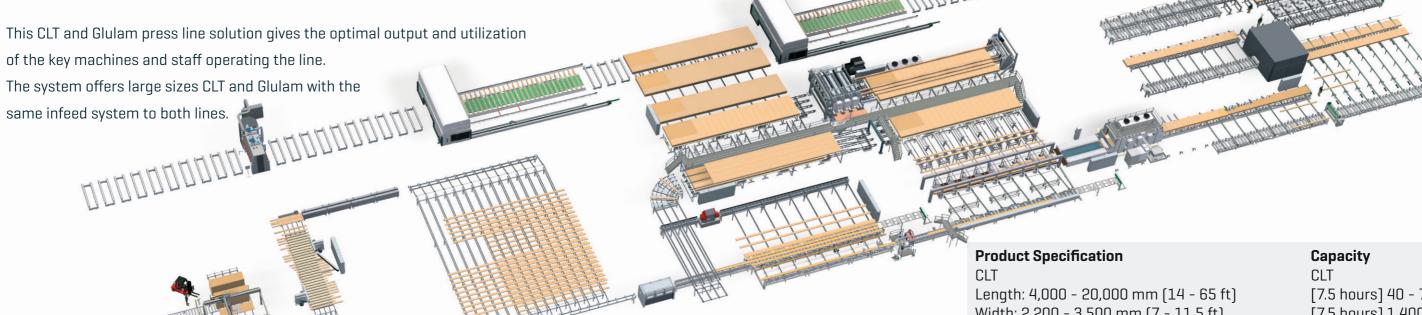

#### **Product Specification**

Length: 6,000 - 20,000 mm (19 - 65 ft) Width: 1,150 - 1,250 mm (3.8 - 4 ft) Thickness: 60 - 290 mm (2.4 - 11 in)

#### Glulam

Length: 3,000 - 27,000 mm (10 - 65 ft (88ft)) Width: 860 - 1,250 mm (2.8 - 4 ft) Thickness: 60 - 290 mm (2.4 - 11 in)

#### Capacity

CLT [7.5 hours] 30 - 50 m<sup>3</sup> [7.5 hours] 1,000 - 1,800 ft<sup>3</sup>

Glulam [7.5 hours] 60 – 180 m<sup>3</sup> [7.5 hours] 2,100 - 6,300 ft<sup>3</sup>