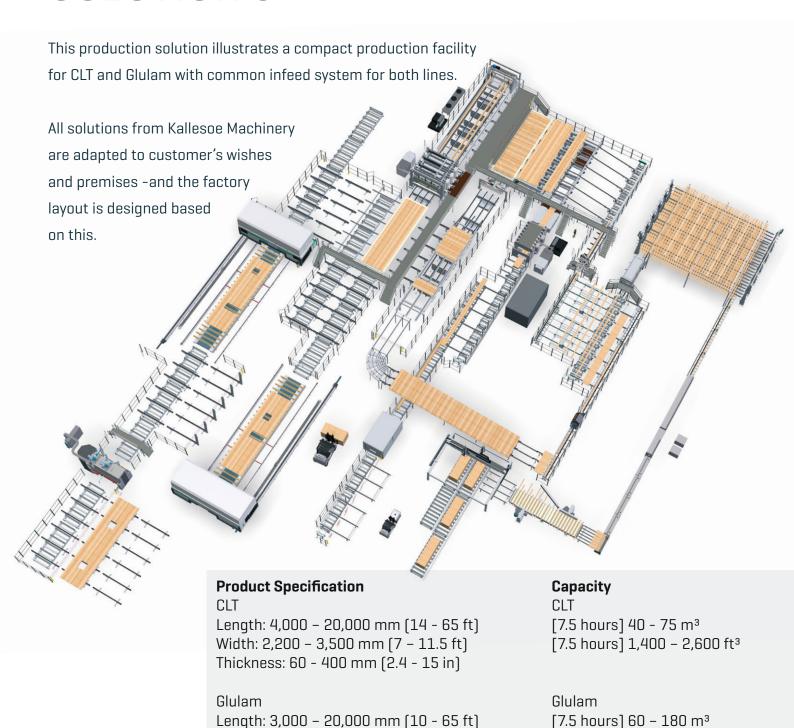

# **SOLUTION 5**

Width: 2,200 - 3,500 mm (7 - 11.5 ft) Thickness: 60 - 400 mm (2.4 - 15 in)

#### Glulam

Length: 3,000 - 27,000 mm (10 - 65 ft (88ft)) Width: 860 - 1,250 mm (2.8 - 4 ft) Thickness: 60 - 290 mm (2.4 - 11 in)

[7.5 hours] 40 - 75 m<sup>3</sup> [7.5 hours] 1,400 - 2,600 ft<sup>3</sup>

Glulam

[7.5 hours] 60 – 180 m<sup>3</sup> [7.5 hours] 2,100 - 6,300 ft<sup>3</sup>