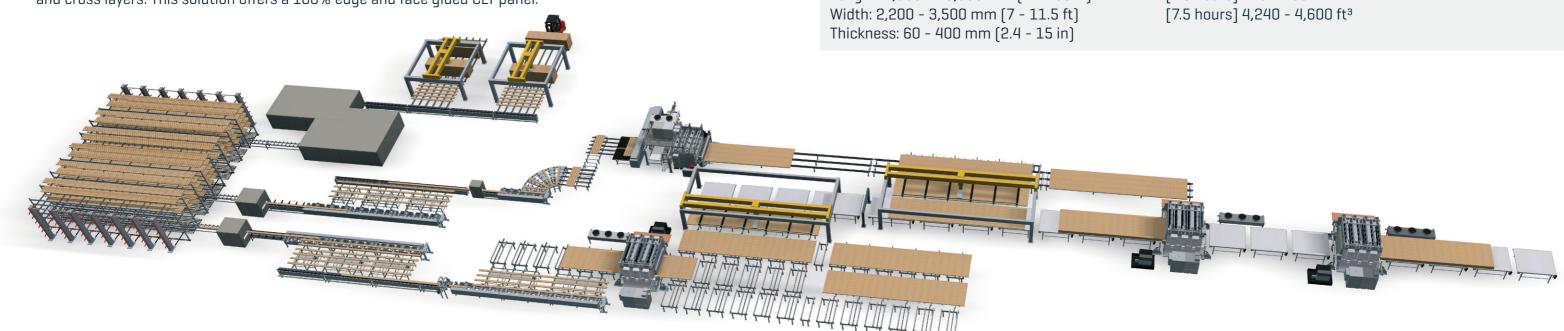

## **SOLUTION 2**

With this CLT press line solution you can produce CLT with edge glued panels on both length and cross layers. This solution offers a 100% edge and face glued CLT panel.

#### **Product Specification**

Length: 4,000 - 20,000 mm (14 - 65 ft) Width: 2,200 - 3,500 mm (7 - 11.5 ft)

#### Capacity

[7.5 hours] 120 - 130 m<sup>3</sup>