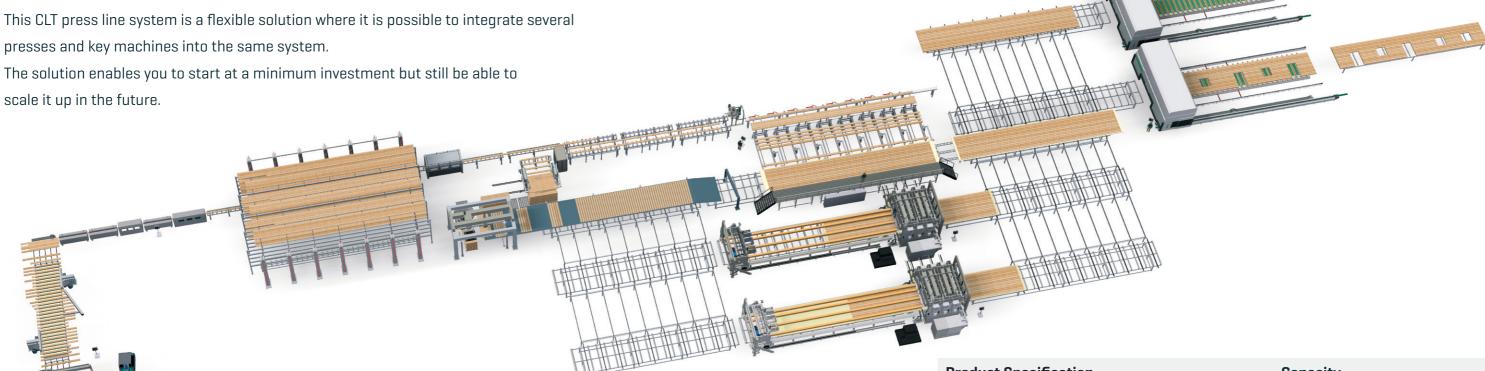

# **SOLUTION 1**

This CLT press line system is a flexible solution where it is possible to integrate several presses and key machines into the same system.

**Product Specification** 

Length: 4,000 - 20,000 mm (14 - 65 ft) Width: 2,200 - 3,500 mm (7 - 11.5 ft) Thickness: 60 - 400 mm (2.4 - 15 in)

#### Capacity

[7.5 hours] 130 - 160 m<sup>3</sup> [7.5 hours] 4,600 - 5,600 ft<sup>3</sup>