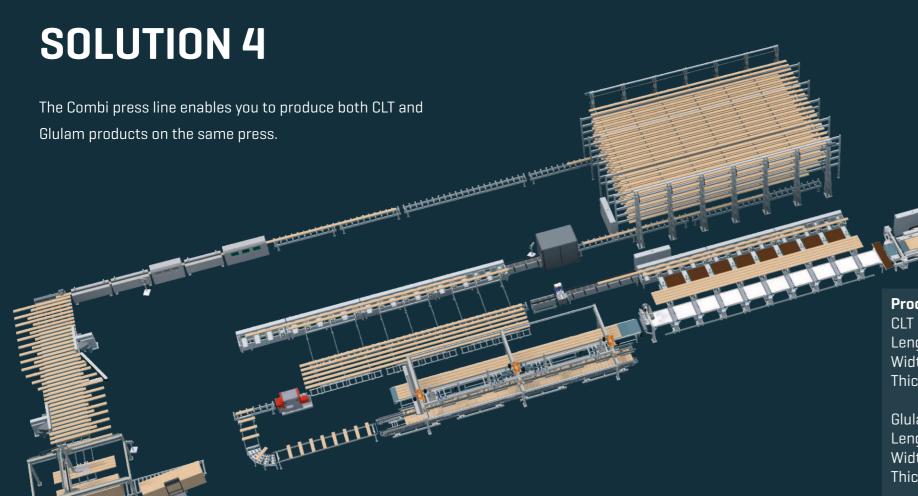

#### **Product Specification**

Length: 6,000 - 20,000 mm (19 - 65 ft) Width: 1,150 - 1,250 mm (3.8 - 4 ft) Thickness: 60 - 290 mm (2.4 - 11 in)

#### Glulam

Length: 3,000 - 27,000 mm (10 - 65 ft (88ft)) Width: 860 - 1,250 mm (2.8 - 4 ft) Thickness: 60 - 290 mm (2.4 - 11 in)

#### Capacity

CLT [7.5 hours] 30 - 50 m<sup>3</sup> [7.5 hours] 1,000 - 1,800 ft<sup>3</sup>

Glulam [7.5 hours] 60 – 180 m<sup>3</sup> [7.5 hours] 2,100 - 6,300 ft<sup>3</sup>